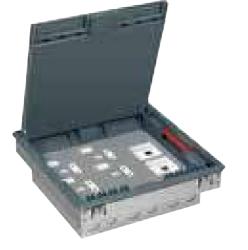

- » Wiring accessories
- » Industrial plugs/sockets
- » Floor Boxes and under floor Trunking

- » Cable Management Systems (SEICO)
- » Digital intercom
- » Motion Detectors, PIR Sensors, timers, terminal blocks, fuses
- » Farash call panel system for Schools
- » Single Phase / 3 Phase 1KVA to 800KVA
- » Modular & Conventional Units

#### Pop-Up Boxes and Floor Boxes

Pop Up Floor Box